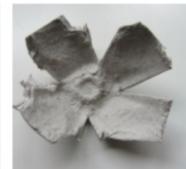

## What to do:

Start by cutting your egg cartons into flowers.

Paint the egg carton red with a black centre

Cut the middle of a paper plate out (this will be the wreath). Paint the paper plate ring green if you have green paint, otherwise leave white