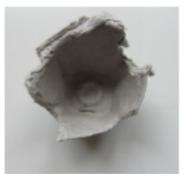

## What to do:

Start by cutting your egg cartons into flowers.

Paint the egg carton red with a black centre

Cut the middle of a paper plate out (this will be the wreath). Paint the paper plate ring green if you have green paint, otherwise leave white