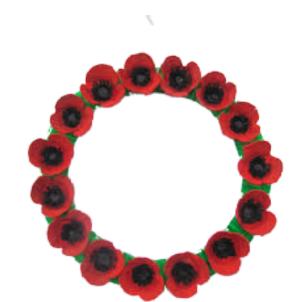

Wait for the poppy's to dry and then glue them onto the paper plate ring

Tie some ribbon to the top of the paper plate to hang the wreath, or simply place the wreath over a door handle or hook.

Lest we forget