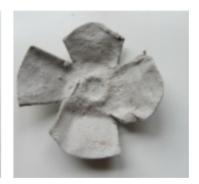

## What to do:

Start by cutting your egg cartons into flowers.

Paint the egg carton red with a black centre

Cut the middle of a paper plate out (this will be the wreath). Paint the paper plate ring green if you have green paint, otherwise leave white

Wait for the poppy's to dry and then glue them onto the paper plate ring

Tie some ribbon to the top of the paper plate to hang the wreath, or simply place the wreath over a door handle or hook.

Lest we forget